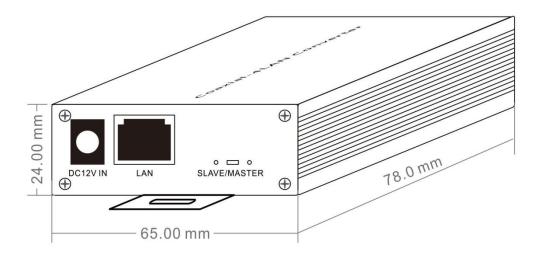

| Relative Humidity | 5%~95%, no condensation |  |  |  |
|-------------------|-------------------------|--|--|--|
| Dimension         | 78*65*24mm              |  |  |  |
| Weight            | 55g                     |  |  |  |

## DIMENSION