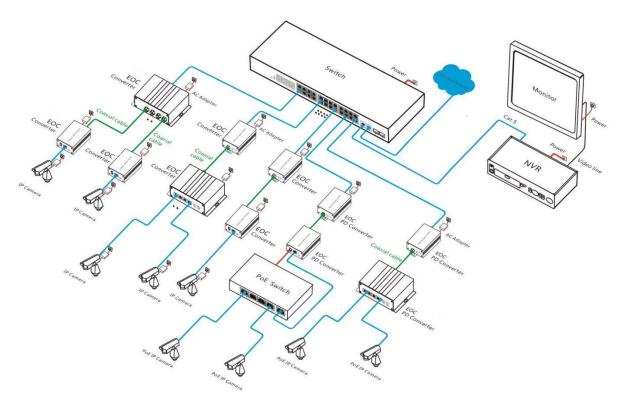

## **APPLICATION**

Has the advantage of long distance transmission, high-speed communication, supporting multimedia services and flexing networking, etc. Widely applied for upgrading the original analog system to HD system, building new long-distance transmission system, etc. Due to the wires selection diversity, all the original wires in the analog camera can be used as the transmission medium, no need re-wiring. Thus, just replacing the front camera, plus EOC transmitter device, you can upgrade the analog systems to HD digital network, save wiring time, manpower and material resources.